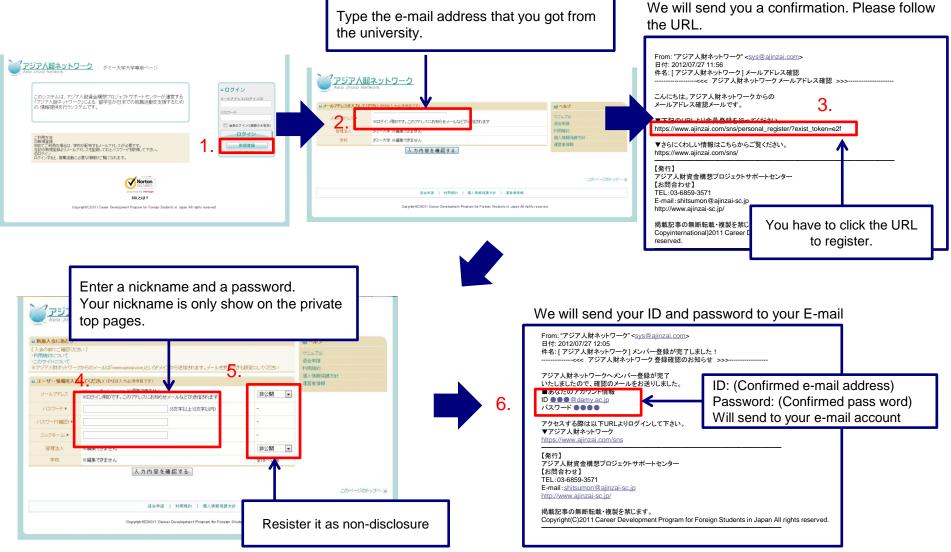

## 2. How to entry the site

In order to use "Career Support Network System for international Students in Japan", you have to follow the procedure to get an ID and password.

-2-