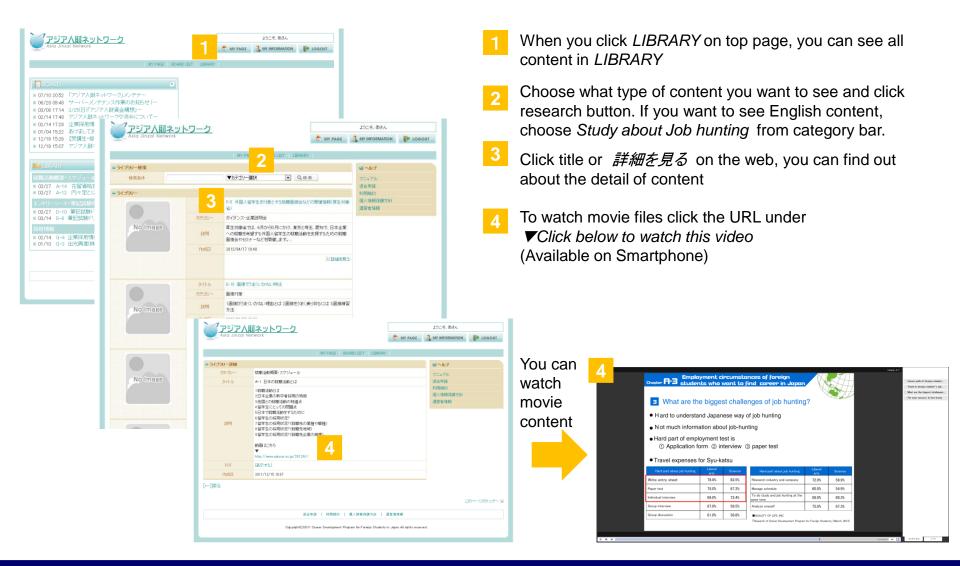

### 4. How to see and browse the LIBRARY

The top page only shows new contents, so if you want to see past content, please follow the steps below.

-4-