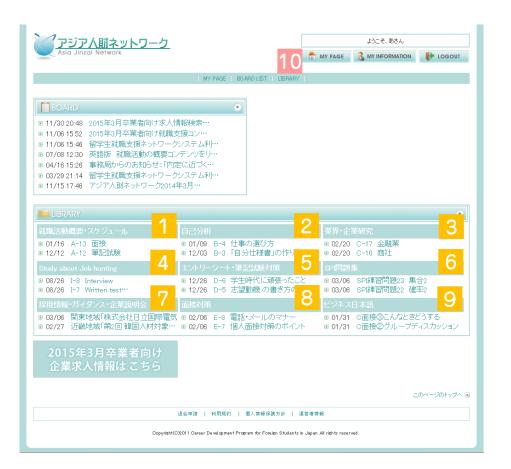

## 3. About top page

On the top page, you will see new contents for each section. If you want to see English content of outline and preparation for job hunting, please check and click. <u>4 Study about Job hunting</u> If your Japanese level is N3 of JLPT, you can also see content of <u>9</u>ビジネス日本語 (business Japanese)

#### Outline and schedule of job hunting (JP)

You can learn outline and how to prepare for job hunting.

#### Self analyze (JP)

How to self analyze which require for writing application form.

Research company and industry (JP)

Information about various industry and company which matches you.

Study about job hunting. (English)

You can learn outline and what you should do for job hunting in Japan in English.

## Preparation for application form and paper test (JP)

Basic information about application form and paper test.

Practice question for SPI (JP)

Efficient way to solve question which International student have hard time to resolve.

- Information about recruit, guidance, and
  - company information session (JP)

Recruit information especially for International student.

Preparation for interview (JP)

Basic information about interview and careful point which international student tend to miss or fail.

- Business Japanese (JP for over level 3) For studying business level Japanese which require while doing job hunting in Japan.
- Research LIBRARY function

Research past content with LIBRARY function

10